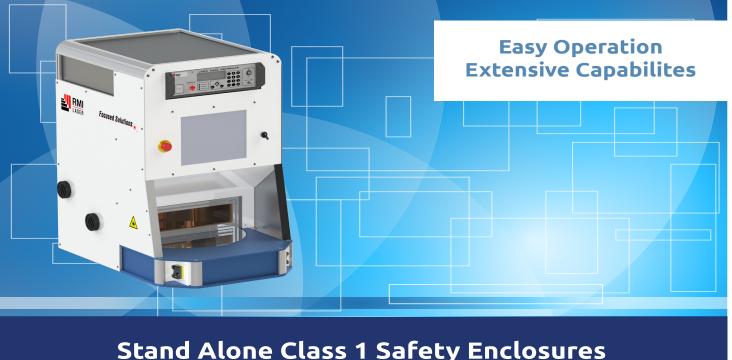

## **Stand Alone Class 1 Safety Enclosures**

Designed for applications requiring marking onto very hard metals, or for marking applications that require etching or engraving.

The Fiber Laser Marking Systems are ideal when your application requires higher output powers with a smaller spot size and a virtually maintenance free operation. The high beam quality and small spot size with larger lenses allows it to be used for smaller component batch marking applications, the cutting of very thin metals, and to achieve depth into harder metals like titanium, inconel, or tool steel.

With our Class I Enclosures and professional installation setting up your RMI Laser is simple and easy. Out of the box and marking in less than an hour!