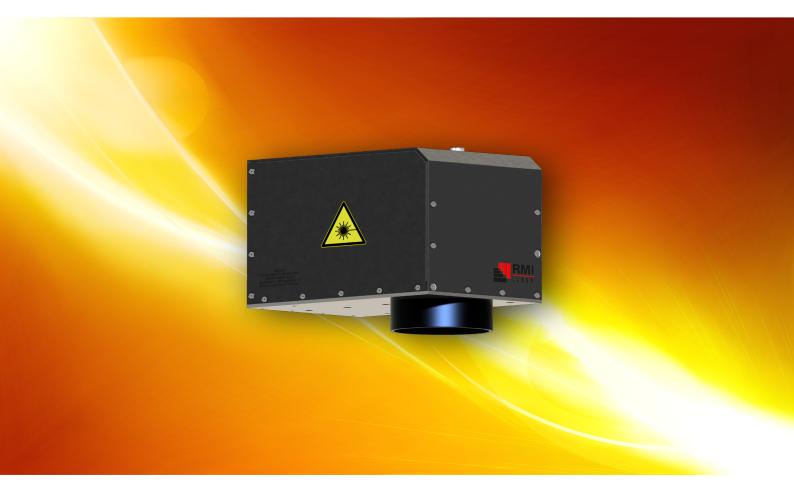

## **Stand Alone Class 1 Safety Enclosures**

Designed for applications requiring marking onto very hard metals, or for marking applications that require etching or engraving.

The Fiber Laser Marking Systems are ideal when your application requires higher output powers with a smaller spot size and a virtually maintenance free operation. The high beam quality and small spot size with larger lenses allows it to be used for smaller component batch marking applications, the cutting of very thin metals, and to achieve depth into harder metals like titanium, inconel, or tool steel.

There are lots of choices when it comes to Fiber Laser Systems, but RMI's decades of high quality optics and optomechanical design experience have allowed us to develop one of the best systems on the market today.