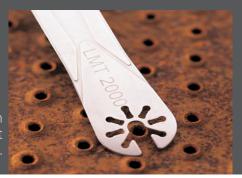

Deep Engraving & Marking 20w/30w/50w Options Low Maintenence

## **Stand Alone Class 1 Safety Enclosures**

Designed for applications requiring marking onto very hard metals, or for marking applications that require etching or engraving.

The Fiber Laser Marking Systems are ideal when your application requires higher output powers with a smaller spot size and a virtually maintenance free operation. The high beam quality and small spot size with larger lenses allows it to be used for smaller component batch marking applications, the cutting of very thin metals, and to achieve depth into harder metals like titanium, inconel, or tool steel.