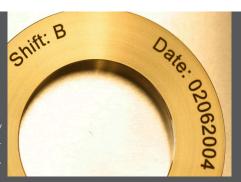

Included data matrix generation software allows for any syntax or specific part information to be easily coded.

Parts can be individually serialized for easy identification.

Readable barcodes created on some of the hardest substrates.

Traceability is easier than ever with all of RMI's direct metal marking solutions.